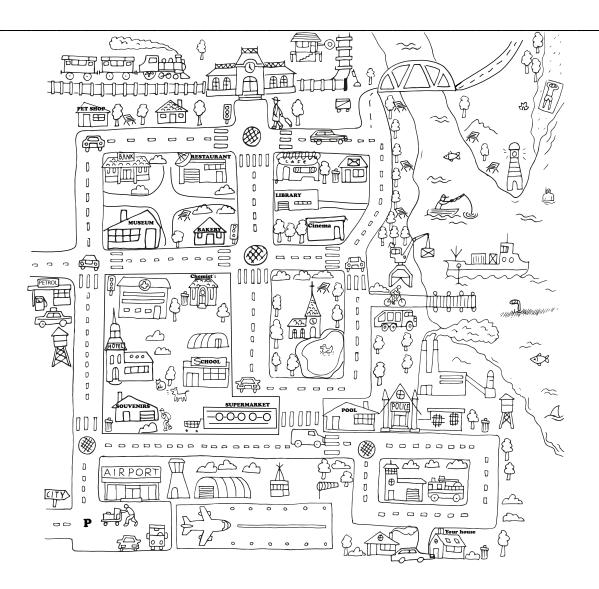

## 1. Look at the map and decide whether the statements below are true or false.

| The school is next to the library.                  | Т | F |
|-----------------------------------------------------|---|---|
| The café is behind the cinema.                      | Т | F |
| The hotel is close to the beach.                    | Т | F |
| There is a parking lot outside the airport.         | Т | F |
| To get to the beach, you have to cross the bridge.  | Т | F |
| There is a roundabout opposite the railway station. | Т | F |
|                                                     |   |   |

## 2. You are at the airport. Give directions to:

- a man who needs to pick his friend up at the railway station.

- a lady who needs to do some shopping before going to the museum.

- tourists who would like to borrow some books and then go to the hotel.

- a mum who wants to buy a hamster for her daughter.